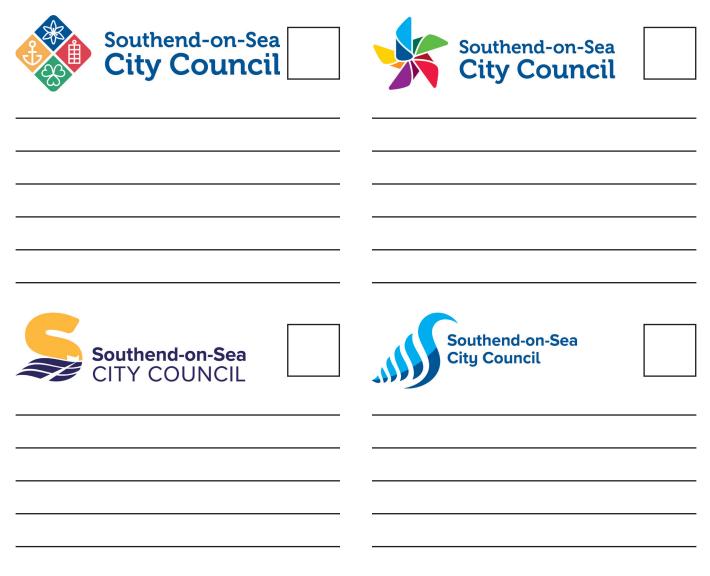

## Help us choose our new logo!

We are desiging a new logo for Southend-on-Sea City Council and we want to know what you think.

A logo is an important badge for businesses or companies (like the one in the corner of this work sheet). It helps people know who they are just from one little picture, like Lego or Walt Disney.

In the boxes below, tell us what you think about each of the designs and which one is your favourite.

Write number 1 next to your favourite, 2 for your second best, 3 for your third best and 4 for the one you like the least.

## Thank you for helping! 🙂